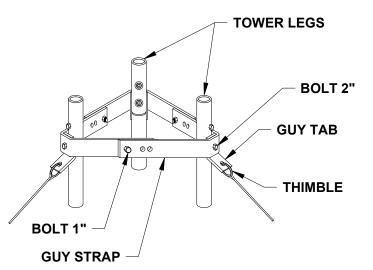

## **GUY STATION INSTRUCTION SHEET**

For Model GS-GN Guy Stations

Uses: GS-GN is used for guying GN16T, GN16S, GN18T, GN18S sections of tower

Model GS-GN consists of 3 identical "V" shaped steel guy straps, 3 thimbles, 3 guy tabs and appropriate hardware.

## For assembly on GN tower

sections, loosely assemble 2" bolts through "V" shaped guy strap into short end of guy tab and through appropriate hole in desired section of tower. Loosely assemble supplied hardware to bolt. Loosely assembly 1" bolts, nuts and lockwashers through the best matched set of holes on the flat side of the "V" shaped guy strap to complete assembly.

In all cases, tighten all bolts securely!

**Commercial Guyed Towers** should be guyed using 3/16" or 1/4" O.D. heavy duty guy wire.

Guy anchors should be 120<sup>0</sup> apart and about one half tower height away from base.