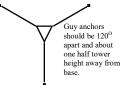

In all cases, tighten all bolts securely!

**Commercial Guyed Towers** should be guyed using 3/16" or 1/4" O.D. heavy duty guy wire.

Guy anchors should be 120<sup>0</sup> apart and about one half tower height away from base.