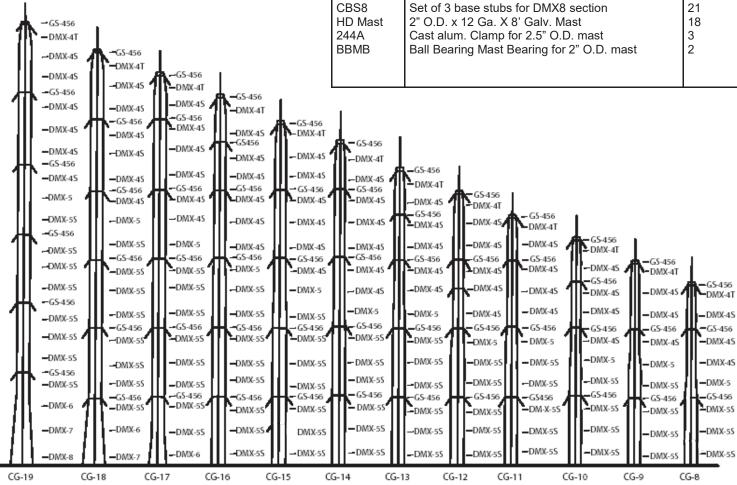

| CG-19         147         19 sections, 6 guy stations         1021           CG-18         139         18 sections, 6 guy stations         967           CG-17         131         17 sections, 6 guy stations         908           CG-16         124         16 sections, 6 guy stations         850           CG-15         117         15 sections, 5 guy stations         780           CG-14         109         14 sections, 5 guy stations         601           CG-13         101         13 sections, 5 guy stations         569           CG-12         93         12 sections, 4 guy stations         516 | Model No.                                                                             | Tower<br>Height (Ft.)                                    | Description                                                                                                                                                                                                                                                                            | Wt. in<br>Ibs                                                      |
|-----------------------------------------------------------------------------------------------------------------------------------------------------------------------------------------------------------------------------------------------------------------------------------------------------------------------------------------------------------------------------------------------------------------------------------------------------------------------------------------------------------------------------------------------------------------------------------------------------------------------|---------------------------------------------------------------------------------------|----------------------------------------------------------|----------------------------------------------------------------------------------------------------------------------------------------------------------------------------------------------------------------------------------------------------------------------------------------|--------------------------------------------------------------------|
| CG-11 85 11 sections, 4 guy stations 481 CG-10 77 10 sections, 4 guy stations 431 CG-9 70 9 sections, 3 guy stations 399 CG-8 62 8 sections, 3 guy stations 354                                                                                                                                                                                                                                                                                                                                                                                                                                                       | CG-18<br>CG-17<br>CG-16<br>CG-15<br>CG-14<br>CG-13<br>CG-12<br>CG-11<br>CG-10<br>CG-9 | 139<br>131<br>124<br>117<br>109<br>101<br>93<br>85<br>77 | 18 sections, 6 guy stations 17 sections, 6 guy stations 16 sections, 6 guy stations 15 sections, 5 guy stations 14 sections, 5 guy stations 13 sections, 5 guy stations 12 sections, 4 guy stations 11 sections, 4 guy stations 10 sections, 4 guy stations 9 sections, 3 guy stations | 967<br>908<br>850<br>780<br>601<br>569<br>516<br>481<br>431<br>399 |

| DMX4T<br>DMX4S<br>DMX5<br>DMX5S<br>DMX6<br>DMX7<br>DMX8<br>GS345<br>CBS5<br>CBS6<br>CBS7<br>CBS8<br>HD Mast<br>244A<br>BBMB | Parts which may be ordered separately Top section with 16 Ga. Legs Straight section with 14 Ga. Legs Offset section with 14 Ga. Legs Straight section with 13 Ga. Legs Offset section with 13 Ga. Legs Offset section with 12 Ga. Legs Offset section with 12 Ga. Legs Offset section with 12 Ga. Legs Three-size guy station Set of 3 base stubs for DMX5 section Set of 3 base stubs for DMX6 section Set of 3 base stubs for DMX7 section Set of 3 base stubs for DMX8 section 2" O.D. x 12 Ga. X 8' Galv. Mast Cast alum. Clamp for 2.5" O.D. mast Ball Bearing Mast Bearing for 2" O.D. mast | 38<br>31<br>42<br>43<br>56<br>65<br>70<br>8<br>13<br>13<br>20<br>21<br>18<br>3<br>2 |
|-----------------------------------------------------------------------------------------------------------------------------|---------------------------------------------------------------------------------------------------------------------------------------------------------------------------------------------------------------------------------------------------------------------------------------------------------------------------------------------------------------------------------------------------------------------------------------------------------------------------------------------------------------------------------------------------------------------------------------------------|-------------------------------------------------------------------------------------|
| BBMB                                                                                                                        | Ball Bearing Mast Bearing for 2" O.D. mast                                                                                                                                                                                                                                                                                                                                                                                                                                                                                                                                                        | 2                                                                                   |

#### ASSEMBLY DIAGRAM FOR ALL CG TOWERS

29 Sharp Rd, Box 1206 Brantford, Ont., Can., N3T 5L8 www.wadeantenna.com