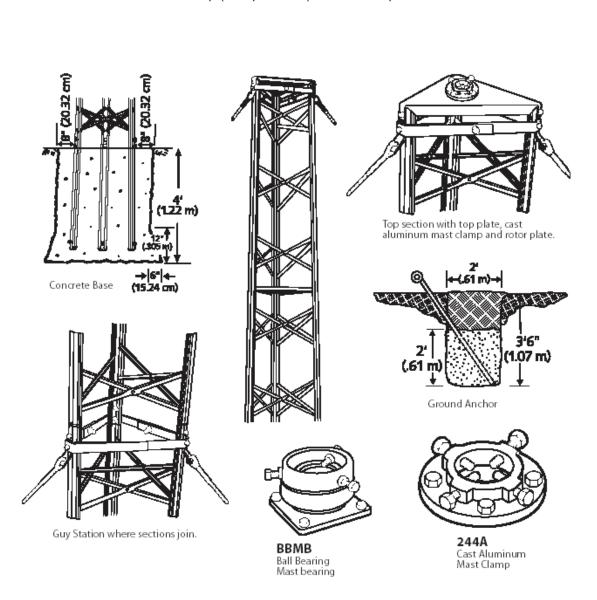

#### Civil and Amateur antennas

- Twelve models are available in heights from 62 ft. (8 sections) up to 147 ft. (19 sections) plus mast.
- Towers are designed to support a net antenna weight of up to 80 lbs. with a horizontal wind load of up to 300 lbs. plus rotor and 2" OD x 10 ft. mast.
- Instructions are supplied for 30 degree guying with ground anchors 120 degrees apart and about 1/2 tower height from base.
- Hard Grade 1/4" OD guy wire is recommended, however,3/16" OD can be used.
- All tower sections are eight feet long with twists reducing beaded-channel legs riveted together with "X" braces. Legs and cross braces are galvanized steel, rivets are solid aluminum, anodized. Special nuts and bolts are 1/2" O.D. and heat treated.
- No DMX4T and DMX 4 sections are 19" wide and have 16" ga. Legs. DMX 5 and DMX5S sections are 21 1/2": wide with 14ga. Legs.
- Straight sections fit smoothly together, since all leg bottoms are accurately swaged for a perfect fit.
- The three highest towers use tapered sections at the base.
- Special three-size guy stations are strong and reliable. They are attached every three sections from the base up (except CG-19) and at the top of the tower.

# All CG Commercial Guyed Towers are shipped complete with the following items:

- \* 8 ft. towers sections
- \* Top plate with a No. 244A mast clamp installed
- \* Rotor plate with a No. 244A clamp installed
- \* Guy stations
- \* Concrete base stubs
- \* Special nuts, bolts and washers.

| DMX4T<br>DMX4S<br>DMX5<br>DMX5S<br>DMX6<br>DMX7<br>DMX8<br>GS345<br>CBS5<br>CBS6<br>CBS7<br>CBS8<br>HD Mast<br>244A<br>BBMB | Parts which may be ordered separately Top section with 16 Ga. Legs Straight section with 14 Ga. Legs Offset section with 14 Ga. Legs Straight section with 13 Ga. Legs Offset section with 13 Ga. Legs Offset section with 12 Ga. Legs Offset section with 12 Ga. Legs Offset section with 12 Ga. Legs Three-size guy station Set of 3 base stubs for DMX5 section Set of 3 base stubs for DMX6 section Set of 3 base stubs for DMX7 section Set of 3 base stubs for DMX8 section 2" O.D. x 12 Ga. X 8' Galv. Mast Cast alum. Clamp for 2.5" O.D. mast Ball Bearing Mast Bearing for 2" O.D. mast | 38<br>31<br>42<br>43<br>56<br>65<br>70<br>8<br>13<br>13<br>20<br>21<br>18<br>3<br>2 |
|-----------------------------------------------------------------------------------------------------------------------------|---------------------------------------------------------------------------------------------------------------------------------------------------------------------------------------------------------------------------------------------------------------------------------------------------------------------------------------------------------------------------------------------------------------------------------------------------------------------------------------------------------------------------------------------------------------------------------------------------|-------------------------------------------------------------------------------------|
| BBMB                                                                                                                        | Ball Bearing Mast Bearing for 2" O.D. mast                                                                                                                                                                                                                                                                                                                                                                                                                                                                                                                                                        | 2                                                                                   |